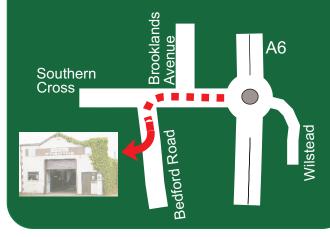

## **DAVIES BROS**

### **M.O.T. Testing Centre**

Cars, Motorcycles, Light Commercials
Also Diesels and Catalysts
free re-tests

Mondays - Fridays 8.30am - 5.30pm Saturdays 8.30am - Ipm (March-Sept)

133 Bedford Road, West Wilstead (Wixams) Telephone: 01234 740252