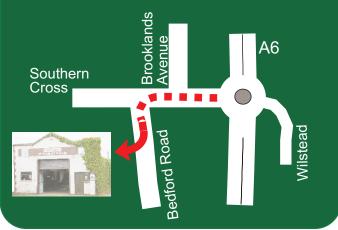

## **DAVIES BROS**

### **M.O.T. Testing Centre**

#### Cars, Motorcycles, Light Commercials Also Diesels and Catalysts free re-tests

Mondays - Fridays 8.30am - 5.30pm Saturdays 8.30am - Ipm (March-Sept)

#### 133 Bedford Road, West Wilstead (Wixams) Telephone: 01234 740252



# Lakeside Fish & Chips



Opening Times

Helen & Mark Vanderschuit, along with the lakeside team, would like to say thank you for our first year in business. We would like to mention that soon there will be a Lakeside cafe-bar. We will be open for coffee & cake in the morning and home made pizza & kebab in the evening. We really look forward to seeing you

Lunch Tues-Fri for 11am-2pm Dinner Mon-Fri 4.30pm-9pm Open all day Saturday 12-9pm \_\_\_\_



Tel: 01234 743 942 www.lakesidewixams.co.uk





**WELCOME**. Looking for a church? New to the area? Curious about Christianity? You are always very welcome to join us at Wilstead Evangelical Church.

Visit our website for directions and to find out more about the variety of activities we run.

#### www.wilstead.org

ABarratt School of Dance